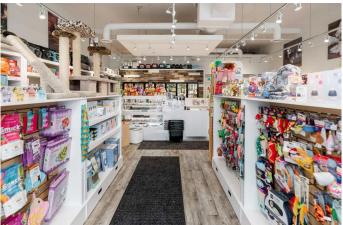

#### **Business Overview:**

Step into ownership of a nationally recognized franchise in the booming pet industry! Bone & Biscuit is a beautifully appointed retail pet store located in a high-traffic, busy grocery anchored plaza and active residential area of Edmonton. The store is part of the established Bone & Biscuit Co. network, known for its curated selection of natural pet foods, treats, and accessories. This location has built a loval customer base and generated \$440,000+ in annual revenue, with \$250,000 in inventory and assets included in the sale. This is a turnkey opportunity for an owner-operator to step in and grow an already-established business without the startup costs or hassle.

- Investment Highlights:
- National Brand Recognition Part of the trusted Bone & Biscuit Co. franchise
- Fully Equipped & Stocked â€" 1,600 sq ft of beautifully designed retail space with over \$100k (wholesale value of inventory)
- Revenue Stream â€" Over \$440K in sales despite current underperformance
- Prime Location Excellent walkable foot traffic, and 3 competitors within 3 km