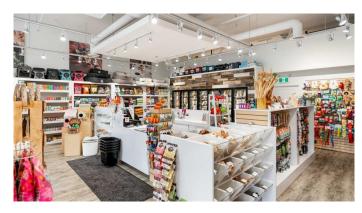

#### **Business Overview:**

Step into ownership of a nationally recognized franchise in the booming pet industry! Bone & Biscuit is a beautifully appointed retail pet store located in a high-traffic, busy grocery anchored plaza and active residential area of Edmonton. The store is part of the established Bone & Biscuit Co. network, known for its curated selection of natural pet foods, treats, and accessories. This location has built a loval customer base and generated \$440,000+ in annual revenue, with \$250,000 in inventory and assets included in the sale. This is a turnkey opportunity for an owner-operator to step in and grow an already-established business without the startup costs or hassle.

- Investment Highlights:
- National Brand Recognition Part of the trusted Bone & Biscuit Co. franchise
- Fully Equipped & Stocked â€" 1,600 sq ft of beautifully designed retail space with over \$100k (wholesale value of inventory)
- Revenue Stream â€" Over \$440K in sales despite current underperformance
- Prime Location Excellent walkable foot traffic, and 3 competitors within 3 km