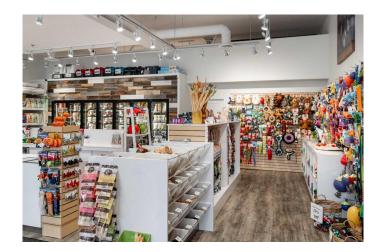

#### **Business Overview:**

Step into ownership of a nationally recognized franchise in the booming pet industry! Bone & Biscuit is a beautifully appointed retail pet store located in a high-traffic, busy grocery anchored plaza and active residential area of Edmonton. The store is part of the established Bone & Biscuit Co. network, known for its curated selection of natural pet foods, treats, and accessories. This location has built a loval customer base and generated \$440,000+ in annual revenue, with \$250,000 in inventory and assets included in the sale. This is a turnkey opportunity for an owner-operator to step in and grow an already-established business without the startup costs or hassle.

- Investment Highlights:
- National Brand Recognition Part of the trusted Bone & Biscuit Co. franchise
- Fully Equipped & Stocked â€" 1,600 sq ft of beautifully designed retail space with over \$100k (wholesale value of inventory)
- Revenue Stream â€" Over \$440K in sales despite current underperformance
- Prime Location Excellent walkable foot traffic, and 3 competitors within 3 km