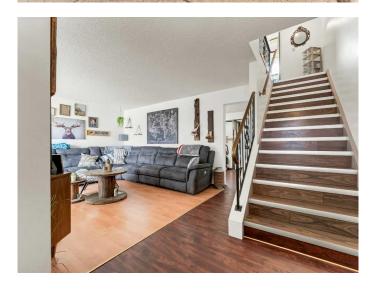

### \$269,900

3 Bedroom, 2.00 Bathroom, 1,206 sqft Residential on 0.08 Acres

Ross Glen, Medicine Hat, Alberta

Fully developed duplex offering affordable living in the convenient and well-established community of Ross Glen! Upon entering the home you are welcomed by a bright and cozy family room. The remainder of the main level offers a functional kitchen and a 2 piecce bathroom. Off the back of the home there is accessout to your fully fenced yard with two sheds for exterior storage. Upstairs houses 3 comfortable size bedrooms and a full 4-piece bath. The lower level has a large family room, extra storage, and laundry room. TOff the front of the home you have a lengthy front drive offering ample parking. This property makes for a perfect investment for a firt time buyer or as a revenue property. Within walking distance to park, schools and playgrounds, extensive path systems, and loads of south end amenities.