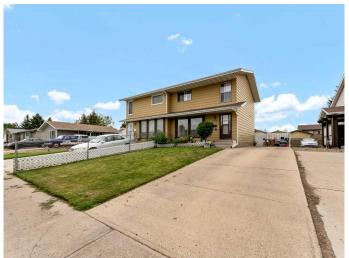

### \$269,900

3 Bedroom, 2.00 Bathroom, 1,206 sqft Residential on 0.08 Acres

Ross Glen, Medicine Hat, Alberta

Fully developed duplex offering affordable living in the convenient and well-established community of Ross Glen! Upon entering the home you are welcomed by a bright and cozy family room. The remainder of the main level offers a functional kitchen and a 2 piecce bathroom. Off the back of the home there is accessout to your fully fenced yard with two sheds for exterior storage. Upstairs houses 3 comfortable size bedrooms and a full 4-piece bath. The lower level has a large family room, extra storage, and laundry room. TOff the front of the home you have a lengthy front drive offering ample parking. This property makes for a perfect investment for a firt time buyer or as a revenue property. Within walking distance to park, schools and playgrounds, extensive path systems, and loads of south end amenities.