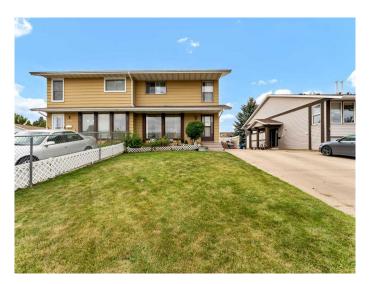

# \$269,900 - 219 Ross Glen Drive Se, Medicine Hat

MLS® #A2208398

### \$269,900

3 Bedroom, 2.00 Bathroom, 1,206 sqft Residential on 0.08 Acres

Ross Glen, Medicine Hat, Alberta

Fully developed duplex offering affordable living in the convenient and well-established community of Ross Glen! Upon entering the home you are welcomed by a bright and cozy family room. The remainder of the main level offers a functional kitchen and a 2 piecce bathroom. Off the back of the home there is accessout to your fully fenced yard with two sheds for exterior storage. Upstairs houses 3 comfortable size bedrooms and a full 4-piece bath. The lower level has a large family room, extra storage, and laundry room. TOff the front of the home you have a lengthy front drive offering ample parking. This property makes for a perfect investment for a firt time buyer or as a revenue property. Within walking distance to park, schools and playgrounds, extensive path systems, and loads of south end amenities.