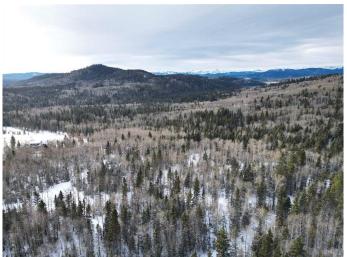

## \$565,000

0 Bedroom, 0.00 Bathroom, Land on 3.87 Acres

NONE, Rural Rocky View County, Alberta

This beautiful, treed lot overlooks the gorgeous rolling greens of Wintergreen golf course. Come build the home you've always imagined; surrounded by nature, yet only 5 minutes from charming Bragg Creek and 25 minutes from city limits. This 3.87 acre lot has it all-privacy, paved access, a drilled well, and is close to the many recreational possibilities offered by West Bragg Creek and Kananaskis. The current owners have enhanced the land, adding a driveway, improving the well, and clearing many of the trees. Custom building plans are available for purchase. Come and picture the possibilities!

**Exterior** 

Lot Description Rectangular Lot, Near Golf Course, Gentle Sloping, Interior Lot, Many

Trees, Near Shopping Center, Other, Paved, Private, See Remarks,

Secluded