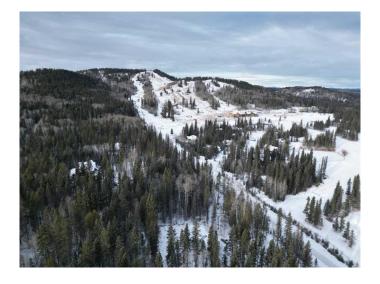

## \$565,000

0 Bedroom, 0.00 Bathroom, Land on 3.87 Acres

NONE, Rural Rocky View County, Alberta

This beautiful, treed lot overlooks the gorgeous rolling greens of Wintergreen golf course. Come build the home you've always imagined; surrounded by nature, yet only 5 minutes from charming Bragg Creek and 25 minutes from city limits. This 3.87 acre lot has it all-privacy, paved access, a drilled well, and is close to the many recreational possibilities offered by West Bragg Creek and Kananaskis. The current owners have enhanced the land, adding a driveway, improving the well, and clearing many of the trees. Custom building plans are available for purchase. Come and picture the possibilities!

**Exterior** 

Lot Description Rectangular Lot, Near Golf Course, Gentle Sloping, Interior Lot, Many

Trees, Near Shopping Center, Other, Paved, Private, See Remarks,

Secluded