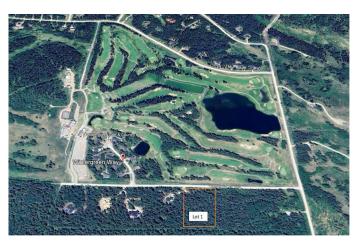

## \$565,000

0 Bedroom, 0.00 Bathroom, Land on 3.87 Acres

NONE, Rural Rocky View County, Alberta

This beautiful, treed lot overlooks the gorgeous rolling greens of Wintergreen golf course. Come build the home you've always imagined; surrounded by nature, yet only 5 minutes from charming Bragg Creek and 25 minutes from city limits. This 3.87 acre lot has it all-privacy, paved access, a drilled well, and is close to the many recreational possibilities offered by West Bragg Creek and Kananaskis. The current owners have enhanced the land, adding a driveway, improving the well, and clearing many of the trees. Custom building plans are available for purchase. Come and picture the possibilities!

## **Community Information**

Address 50063 Township Road 234 Road

Subdivision NONE

City Rural Rocky View County

County Rocky View County

Province Alberta
Postal Code T0L0K0

**Amenities** 

Utilities Electricity Available, Natural Gas at Lot Line, Phone Available