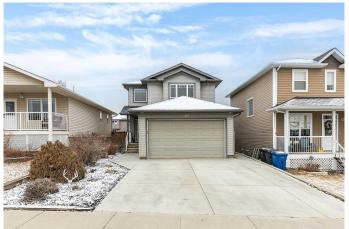

## \$469,000

3 Bedroom, 4.00 Bathroom, 1,510 sqft Residential on 0.10 Acres

Terrace, Medicine Hat, Alberta

Welcome to this beautifully upgraded 1,510 sq. ft. 2-storey home built by Winport Homesâ€"thoughtfully designed with comfort, style, and functionality in mind. Freshly painted and featuring brand new carpet throughout, this home feels like new the moment you step inside. The main floor boasts rich hardwood flooring, wide baseboards, and an open-concept layout that seamlessly connects the kitchen, living, and dining areas. The kitchen is a true standout, offering upgraded cabinetry with crown molding, stylish hardware, a central island, a corner pantry, a built-in microwave, and sleek new stainless steel appliancesâ€"perfect for everyday cooking or entertaining guests. The cozy living room is anchored by a gas fireplace and flows out to a maintenance-free deck and exposed aggregate patioâ€"ideal for relaxing or summer BBQs. A bright dining space offers room for a large table, while a 2-piece powder room, main-floor laundry, and an attached double garage add everyday convenience. Upstairs, you'll find three spacious bedrooms and two full bathrooms, including a generous primary suite with a walk-in closet and 4-piece ensuite. The fully finished basement provides even more living space with a huge rec room, a 4-piece bathroom, and room to add a 4th bedroom if desired. Outside, enjoy a fully fenced and landscaped yard complete with underground sprinklersâ€"making lawn care a breeze. This move-in-ready home is available for immediate possession. Don't miss your