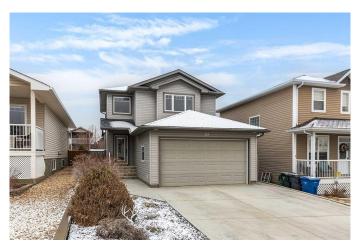

## \$469,000

3 Bedroom, 4.00 Bathroom, 1,510 sqft Residential on 0.10 Acres

Terrace, Medicine Hat, Alberta

Welcome to this beautifully upgraded 1,510 sq. ft. 2-storey home built by Winport Homesâ€"thoughtfully designed with comfort, style, and functionality in mind. Freshly painted and featuring brand new carpet throughout, this home feels like new the moment you step inside. The main floor boasts rich hardwood flooring, wide baseboards, and an open-concept layout that seamlessly connects the kitchen, living, and dining areas. The kitchen is a true standout, offering upgraded cabinetry with crown molding, stylish hardware, a central island, a corner pantry, a built-in microwave, and sleek new stainless steel appliancesâ€"perfect for everyday cooking or entertaining guests. The cozy living room is anchored by a gas fireplace and flows out to a maintenance-free deck and exposed aggregate patioâ€"ideal for relaxing or summer BBQs. A bright dining space offers room for a large table, while a 2-piece powder room, main-floor laundry, and an attached double garage add everyday convenience. Upstairs, you'll find three spacious bedrooms and two full bathrooms, including a generous primary suite with a walk-in closet and 4-piece ensuite. The fully finished basement provides even more living space with a huge rec room, a 4-piece bathroom, and room to add a 4th bedroom if desired. Outside, enjoy a fully fenced and landscaped yard complete with underground sprinklersâ€"making lawn care a breeze. This move-in-ready home is available for immediate possession. Don't miss your