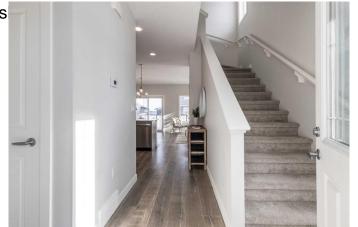

## \$469,900

3 Bedroom, 4.00 Bathroom, 1,143 sqft Residential on 0.11 Acres

SE Southridge, Medicine Hat, Alberta

Welcome to 4 Hamptons Crescent SE, where style meets functionality and affordability in The Hamptons! This lovely home offers modern finishes, a smart layout, is fully developed and offers and might be the perfect entry point into this sought after community! Step inside and be greeted by a main floor that offered all the amenities you need, high ceilings, quartz counters and gas fireplace. The kitchen is beautiful, featuring sleek grey cabinetry, bright white quartz countertops, and a full stainless steel appliance package. The spacious living room is filled with natural light streaming through large windows and patio doors that open to your deck and backyard. A convenient half bath rounds out the main floor, making everyday life a breeze. Head upstairs to find your private retreatâ€"a spacious primary bedroom complete with a walk-in closet and a stylish 4-piece ensuite. A second generously sized bedroom, another 4-piece bath, and a dedicated laundry room make this level both practical and beautiful! Need more space? The fully finished basement has you covered! It features a cozy family room, a third bedroom, and an additional 4-piece bathroom, all showcasing the same lovely finishes. You'II also appreciate the extra storage and utility space. Outside, this home delivers even more. From the eye-catching curb appeal to the double attached garage, every detail has been considered. There is room to add a second garage or oversized shed or RV parking in the backyard for even more