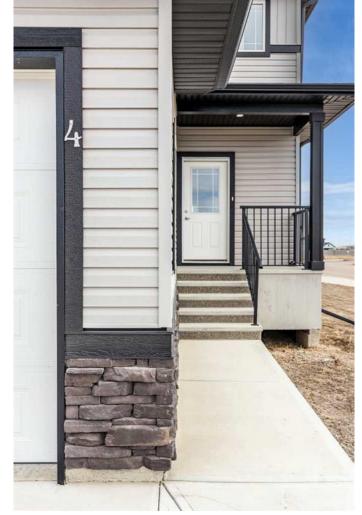

## \$469,900

3 Bedroom, 4.00 Bathroom, 1,143 sqft Residential on 0.11 Acres

SE Southridge, Medicine Hat, Alberta

Welcome to 4 Hamptons Crescent SE, where style meets functionality and affordability in The Hamptons! This lovely home offers modern finishes, a smart layout, is fully developed and offers and might be the perfect entry point into this sought after community! Step inside and be greeted by a main floor that offered all the amenities you need, high ceilings, quartz counters and gas fireplace. The kitchen is beautiful, featuring sleek grey cabinetry, bright white quartz countertops, and a full stainless steel appliance package. The spacious living room is filled with natural light streaming through large windows and patio doors that open to your deck and backyard. A convenient half bath rounds out the main floor, making everyday life a breeze. Head upstairs to find your private retreatâ€"a spacious primary bedroom complete with a walk-in closet and a stylish 4-piece ensuite. A second generously sized bedroom, another 4-piece bath, and a dedicated laundry room make this level both practical and beautiful! Need more space? The fully finished basement has you covered! It features a cozy family room, a third bedroom, and an additional 4-piece bathroom, all showcasing the same lovely finishes. You'II also appreciate the extra storage and utility space. Outside, this home delivers even more. From the eye-catching curb appeal to the double attached garage, every detail has been considered. There is room to add a second garage or oversized shed or RV parking in the backyard for even more