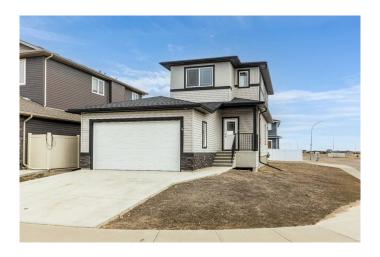

## \$469,900

3 Bedroom, 4.00 Bathroom, 1,143 sqft Residential on 0.11 Acres

SE Southridge, Medicine Hat, Alberta

Welcome to 4 Hamptons Crescent SE, where style meets functionality and affordability in The Hamptons! This lovely home offers modern finishes, a smart layout, is fully developed and offers and might be the perfect entry point into this sought after community! Step inside and be greeted by a main floor that offered all the amenities you need, high ceilings, quartz counters and gas fireplace. The kitchen is beautiful, featuring sleek grey cabinetry, bright white quartz countertops, and a full stainless steel appliance package. The spacious living room is filled with natural light streaming through large windows and patio doors that open to your deck and backyard. A convenient half bath rounds out the main floor, making everyday life a breeze. Head upstairs to find your private retreatâ€"a spacious primary bedroom complete with a walk-in closet and a stylish 4-piece ensuite. A second generously sized bedroom, another 4-piece bath, and a dedicated laundry room make this level both practical and beautiful! Need more space? The fully finished basement has you covered! It features a cozy family room, a third bedroom, and an additional 4-piece bathroom, all showcasing the same lovely finishes. You'II also appreciate the extra storage and utility space. Outside, this home delivers even more. From the eye-catching curb appeal to the double attached garage, every detail has been considered. There is room to add a second garage or oversized shed or RV parking in the backyard for even more

possibilities. And with new home warranty remaining included, you can rest easy knowing your investment is protected. Book your showing today and be ready to start your next chapter!