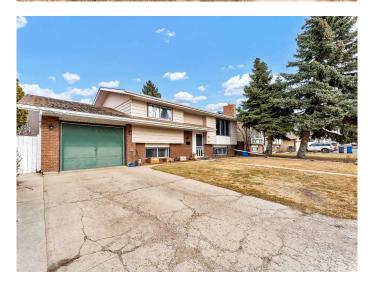

# \$299,500

4 Bedroom, 2.00 Bathroom, 975 sqft Residential on 0.16 Acres

SE Southridge, Medicine Hat, Alberta

Great Southridge location for this 2+2 bedroom bi-level. This fully developed home has good bones, but needs a little help and TLC? This property has lots of potential and might be a good opportunity for someone who has handyman skills? Single attached garage, patio doors leading to a tiered deck with beautiful landscaped back yard. Complete appliance package included.

# **Essential Information**

MLS® # A2205181 Price \$299,500

Bedrooms 4

Bathrooms 2.00

Full Baths 2

Square Footage 975

Acres 0.16

Year Built 1979

Type Residential

Sub-Type Detached

Style Bi-Level

Status Active