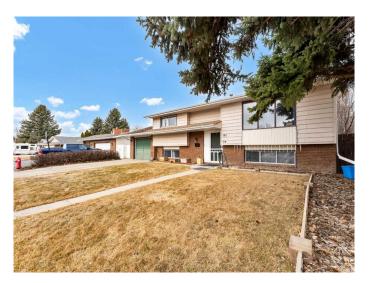

# \$299,500

4 Bedroom, 2.00 Bathroom, 975 sqft Residential on 0.16 Acres

SE Southridge, Medicine Hat, Alberta

Great Southridge location for this 2+2 bedroom bi-level. This fully developed home has good bones, but needs a little help and TLC? This property has lots of potential and might be a good opportunity for someone who has handyman skills? Single attached garage, patio doors leading to a tiered deck with beautiful landscaped back yard. Complete appliance package included.

# **Essential Information**

MLS® # A2205181 Price \$299,500

Bedrooms 4

Bathrooms 2.00

Full Baths 2

Square Footage 975

Acres 0.16

Year Built 1979

Type Residential

Sub-Type Detached

Style Bi-Level

Status Active