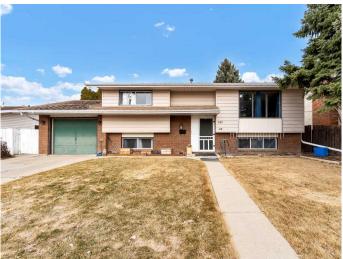

# \$299,500

4 Bedroom, 2.00 Bathroom, 975 sqft Residential on 0.16 Acres

SE Southridge, Medicine Hat, Alberta

Great Southridge location for this 2+2 bedroom bi-level. This fully developed home has good bones, but needs a little help and TLC? This property has lots of potential and might be a good opportunity for someone who has handyman skills? Single attached garage, patio doors leading to a tiered deck with beautiful landscaped back yard. Complete appliance package included.

# **Essential Information**

MLS® # A2205181 Price \$299,500

Bedrooms 4

Bathrooms 2.00

Full Baths 2

Square Footage 975

Acres 0.16

Year Built 1979

Type Residential

Sub-Type Detached

Style Bi-Level

Status Active