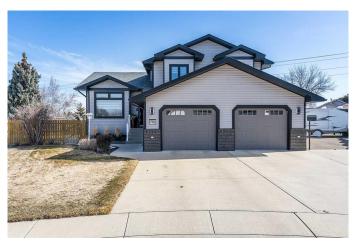

## \$549,900

4 Bedroom, 2.00 Bathroom, 1,600 sqft Residential on 0.23 Acres

Northeast Crescent Heights, Medicine Hat, Alberta

Welcome to this unique two-storey split home, nestled in a tranquil cul-de-sac and sitting on an expansive pie-shaped lot. With fabulous curb appeal enhanced by modern siding, new shingles, and energy-efficient windows, this property is truly a standout. The generous backyard offers ample space for gardens, relaxation, and play, complemented by plenty of paved parking for RVs, boats, and more. The tandem premium triple garage features in-floor heating, floor drains, attic storage with ladder access and a convenient rear overhead door, making it perfect for any enthusiast.

### **Essential Information**

MLS® # A2204331 Price \$549,900

Bedrooms 4
Bathrooms 2.00
Full Baths 2

Square Footage 1,600 Acres 0.23 Year Built 1994

Type Residential

Sub-Type Detached

Style 2 Storey Split

Status Active

# **Community Information**

Address 798 19a Street Ne

Subdivision Northeast Crescent Heights

City Medicine Hat
County Medicine Hat

Province Alberta
Postal Code T1C1R8