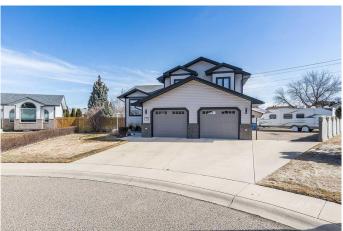

## \$549,900

4 Bedroom, 2.00 Bathroom, 1,600 sqft Residential on 0.23 Acres

Northeast Crescent Heights, Medicine Hat, Alberta

Welcome to this unique two-storey split home, nestled in a tranquil cul-de-sac and sitting on an expansive pie-shaped lot. With fabulous curb appeal enhanced by modern siding, new shingles, and energy-efficient windows, this property is truly a standout. The generous backyard offers ample space for gardens, relaxation, and play, complemented by plenty of paved parking for RVs, boats, and more. The tandem premium triple garage features in-floor heating, floor drains, attic storage with ladder access and a convenient rear overhead door, making it perfect for any enthusiast.

### **Amenities**

Parking Spaces 3

Parking Additional Parking, Heated Garage, Tandem, Triple Garage Attached

# of Garages 3