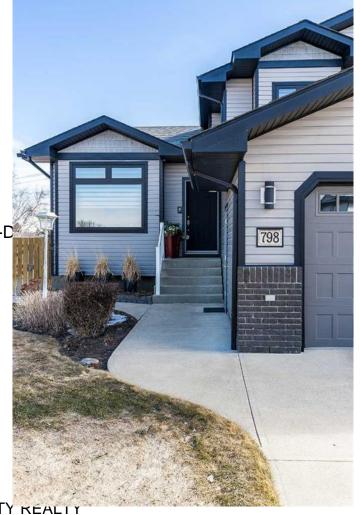

# **Community Information**

Address 798 19a Street Ne

Subdivision Northeast Crescent Heights

City Medicine Hat
County Medicine Hat

Province Alberta
Postal Code T1C1R8

**Exterior** 

Exterior Features Private Yard

Lot Description Back Lane, Back Yard, Cul-D

Roof Asphalt Shingle

Construction Vinyl Siding, Wood Frame

Foundation Poured Concrete

**Additional Information** 

Date Listed March 21st, 2025