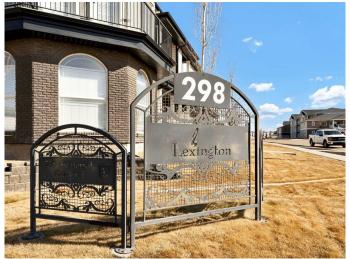

# \$359,900

3 Bedroom, 3.00 Bathroom, 1,964 sqft Residential on 0.00 Acres

Southland, Medicine Hat, Alberta

This spacious 1,964 sq. ft. condo in the desirable Southland neighborhood offers a well-designed layout perfect for comfortable living. The main level features an open-concept kitchen, living, and dining area that flows effortlessly, plus a fantastic deck for outdoor enjoyment. You'll also find a convenient 2-piece bathroom and a cozy bedroom. Upstairs, the expansive primary bedroom includes a 4-piece ensuite and a walk-in closet, providing plenty of space for relaxation and storage. This level also offers a 4-piece main bathroom, an additional bedroom, and a versatile den or storage room. With low-maintenance living, this condo is a fantastic opportunity you won't want to miss!

#### **Exterior**

Exterior Features Other Lot Description Other

Roof Asphalt Shingle

Construction Brick, Vinyl Siding, Mixed

Foundation Poured Concrete