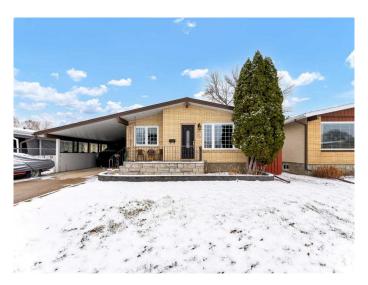

#### \$349,900

4 Bedroom, 2.00 Bathroom, 1,169 sqft Residential on 0.13 Acres

Crestwood-Norwood, Medicine Hat, Alberta

This well-maintained brick and stucco bungalow is located in the highly sought-after Crestwood-Norwood neighborhood. It offers a spacious living room that flows seamlessly into an adjacent kitchen and dining area, featuring plenty of counter space, abundant cabinets, and large windows that bring in tons of natural light. Down the hallway, you'll find two generously sized bedrooms, a main floor laundry room with a laundry sink, and a full 4-piece bathroom. Most of the windows on the main floor (excluding the bathroom) have been updated to vinyl for better efficiency.

Additional features of this home include an oversized carport and a single heated garage. This property is a fantastic opportunity for a first-time homebuyer or someone looking to downsize into a charming, well-maintained space!

## Exterior

| Exterior Features | Balcony, Garden, Storage                         |
|-------------------|--------------------------------------------------|
| Lot Description   | Fruit Trees/Shrub(s), Garden, Gazebo, Landscaped |
| Roof              | Asphalt Shingle                                  |