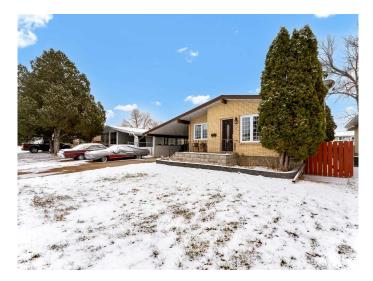

#### \$349,900

4 Bedroom, 2.00 Bathroom, 1,169 sqft Residential on 0.13 Acres

Crestwood-Norwood, Medicine Hat, Alberta

This well-maintained brick and stucco bungalow is located in the highly sought-after Crestwood-Norwood neighborhood. It offers a spacious living room that flows seamlessly into an adjacent kitchen and dining area, featuring plenty of counter space, abundant cabinets, and large windows that bring in tons of natural light. Down the hallway, you'll find two generously sized bedrooms, a main floor laundry room with a laundry sink, and a full 4-piece bathroom. Most of the windows on the main floor (excluding the bathroom) have been updated to vinyl for better efficiency.

## Exterior

| Exterior Features | Balcony, Garden, Storage                         |
|-------------------|--------------------------------------------------|
| Lot Description   | Fruit Trees/Shrub(s), Garden, Gazebo, Landscaped |
| Roof              | Asphalt Shingle                                  |