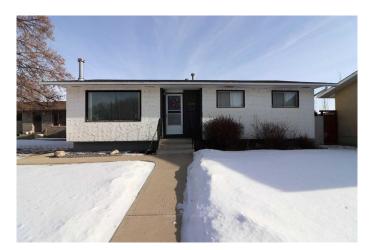

# \$299,900 - 2459 22 Avenue Se, Medicine Hat

MLS® #A2203164

## \$299,900

3 Bedroom, 1.00 Bathroom, 989 sqft Residential on 0.15 Acres

Crestwood-Norwood, Medicine Hat, Alberta

Prime Location!! This bungalow is located close to schools, exhibition grounds, and shopping. This home is also situated on the front end of the lot, which leaves a very large backyard with a garden, and extra vehicle or small RV parking. Plenty of room for a garage to be built. The home features 3 bedrooms up, main 4 piece bath, a living room and bright kitchen. Downstairs has a large storage room with built in cabinets. A open family room, and a bonus room. There is also a plumbed in space for a potential bathroom.