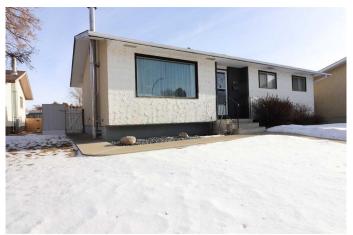

# \$299,900 - 2459 22 Avenue Se, Medicine Hat

MLS® #A2203164

## \$299,900

3 Bedroom, 1.00 Bathroom, 989 sqft Residential on 0.15 Acres

Crestwood-Norwood, Medicine Hat, Alberta

Prime Location!! This bungalow is located close to schools, exhibition grounds, and shopping. This home is also situated on the front end of the lot, which leaves a very large backyard with a garden, and extra vehicle or small RV parking. Plenty of room for a garage to be built. The home features 3 bedrooms up, main 4 piece bath, a living room and bright kitchen. Downstairs has a large storage room with built in cabinets. A open family room, and a bonus room. There is also a plumbed in space for a potential bathroom.