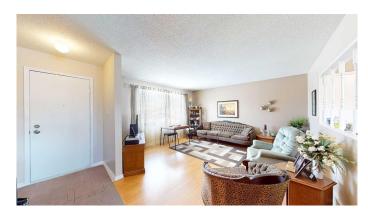

# \$299,900 - 2459 22 Avenue Se, Medicine Hat

MLS® #A2203164

## \$299,900

3 Bedroom, 1.00 Bathroom, 989 sqft Residential on 0.15 Acres

Crestwood-Norwood, Medicine Hat, Alberta

Prime Location!! This bungalow is located close to schools, exhibition grounds, and shopping. This home is also situated on the front end of the lot, which leaves a very large backyard with a garden, and extra vehicle or small RV parking. Plenty of room for a garage to be built. The home features 3 bedrooms up, main 4 piece bath, a living room and bright kitchen. Downstairs has a large storage room with built in cabinets. A open family room, and a bonus room. There is also a plumbed in space for a potential bathroom.