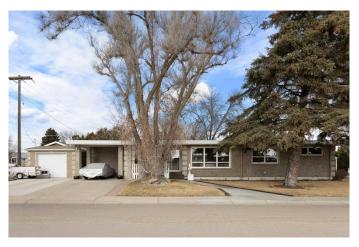

# \$430,000 - 890 Hargrave Way Nw, Medicine Hat

MLS® #A2202460

# \$430,000

2 Bedroom, 3.00 Bathroom, 1,258 sqft Residential on 0.18 Acres

Northwest Crescent Heights, Medicine Hat, Alberta

Welcome to this beautifully updated 1959's brick bungalow, offering a perfect blend of timeless character and modern convenience. Situated in a peaceful, quiet NWCH, this home boasts 2 spacious bedrooms on the main level with potential for 3 more downstairs. With 2 full bathrooms, 1up & 1 down and 1 half bath on main level which includes the laundry room, this home offers ample space for families and guests.

Located across the street from a school and just moments away from shopping, dining, and the Big Marble Centre, this home offers both convenience and a serene living environment. A corner lot provides added privacy and space, while the pride of ownership is evident throughout.