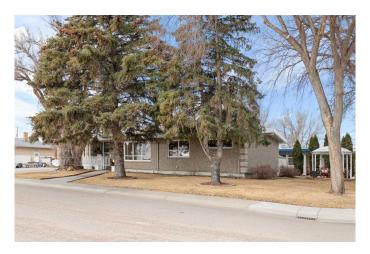

Located across the street from a school and just moments away from shopping, dining, and the Big Marble Centre, this home offers both convenience and a serene living environment. A corner lot provides added privacy and space, while the pride of ownership is evident throughout.

# **Exterior**

Exterior Features BBQ gas line, Fire Pit, Garden, Private Yard

Lot Description Back Lane, Back Yard, Corner Lot, Few Trees, Front Yard, Garden,

Gazebo, Irregular Lot, Landscaped, Lawn, Private