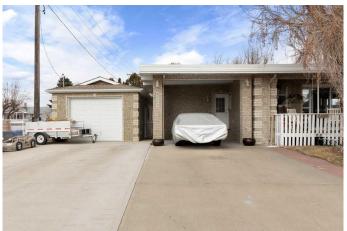

down the brick path, with a fully fenced yard it creates the perfect space for outdoor entertaining or relaxing.

This property has an amazing 14x36 fully insulated, heated (Reznor Heater) and drywalled brick tandem garage.

#### **Amenities**

Parking Spaces 4

Parking Carport, Double Garage Attached, Driveway

# of Garages 1