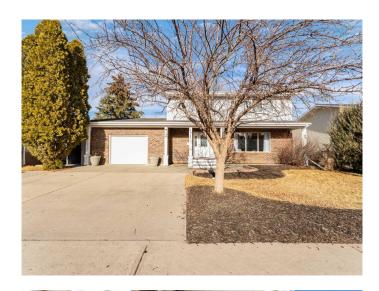

# \$419,900 - 24 Clark Crescent Se, Medicine Hat

MLS® #A2202200

## \$419,900

3 Bedroom, 3.00 Bathroom, 1,942 sqft Residential on 0.15 Acres

Southview-Park Meadows, Medicine Hat, Alberta

Welcome to this charming two-storey family home, perfectly situated in a quiet yet central location, just steps from scenic walking paths, breathtaking coulees, and excellent schools.