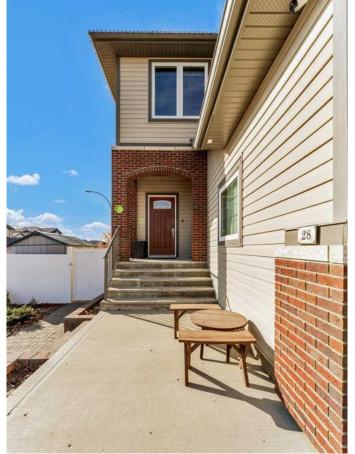

foam insulation, a tankless hot water heater, a heat recovery ventilator, and a high-efficiency furnace with dual-zone heating for year-round comfort, and 2x6 construction. The spacious, heated triple garage provides ample parking, and there's even potential for RV parking. The backyard is fully landscaped and fenced with vinyl fencing and underground sprinklers front and back - the covered deck is situated off the dining space and kitchen providing another checked box and appreciable feature for a family or entertainers. Charming curb appeal with brick accents and neutral exterior tones create an inviting quality. Situated in a family-friendly neighborhood, this home is just minutes from parks, schools, and all the conveniences The Hamptons has to offer. Don't miss your chance to make this warm and inviting home your own!