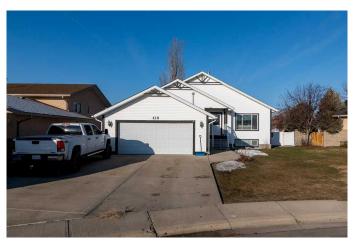

# \$469,900 - 410 Stone Place Sw, Redcliff

MLS® #A2199946

## \$469,900

5 Bedroom, 2.00 Bathroom, 1,506 sqft Residential on 0.15 Acres

NONE, Redcliff, Alberta

Charming 5-Bedroom Bungalow in a Quiet Court Location – 410 Stone Place SW, Redcliff

Nestled in a serene court setting with no rear neighbors, this beautiful 1506 sqft bungalow offers the perfect family retreat. Featuring 5 spacious bedrooms and 2 well-appointed bathrooms, this home is ideal for growing families or those who love having extra space. The inviting layout includes a generous family room with a dry bar, perfect for entertaining or relaxing with loved ones. The large garden doors from both the dining area and the master bedroom open onto an expansive 10'4" x 40' deck, creating a seamless indoor-outdoor flow, ideal for enjoying sunny days and tranquil evenings. Inside, you'll find elegant hardwood floors that run throughout the main living areas, adding warmth and character to the space. The fully fenced and landscaped yard offers privacy and a safe haven for children and pets. Plus, there's ample RV parking, making it a great choice for those with adventurous spirits. The home is complete with a finished and heated 24x21 garage, ensuring year-round comfort and convenience. Additional features include a full appliance package with a washer and dryer, and a furnace and air conditioning system that are approximately 3 years old, ensuring efficiency and comfort in all seasons. Located in the family-friendly community of Redcliff, this home is ready to welcome its new owners. With its combination of space, comfort, and

#### **Amenities**

Parking Spaces 4

Parking Concrete Driveway, Double Garage Attached, Garage Door Opener,

**Heated Garage** 

# of Garages 2