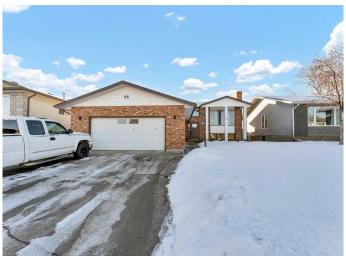

### \$529,900

5 Bedroom, 3.00 Bathroom, 1,267 sqft Residential on 0.15 Acres

Southview-Park Meadows, Medicine Hat, Alberta

Welcome to your dream home! This beautifully renovated 1,267 sqft bi-level has been meticulously updated by a professional home builder, ensuring exceptional craftsmanship and design throughout. Nestled in a fantastic central location, this property boasts sleek flooring, elegant trim, stylish lighting, and a contemporary color palette that flows seamlessly from room to room.

On the lower level you will find 3 additional; bedroom's, all big enough for teenagers, a home office, exercise room or anything else. There is another full bathroom, large family room with fireplace and loads of storage. Step outside to a large covered deck, perfect for summer gatherings, and enjoy the beautifully landscaped yard, fully fenced with vinyl fencing and equipped with underground sprinklers for easy maintenance. The oversized heated double garage provides ample space for vehicles and storage, ensuring that every need is met.