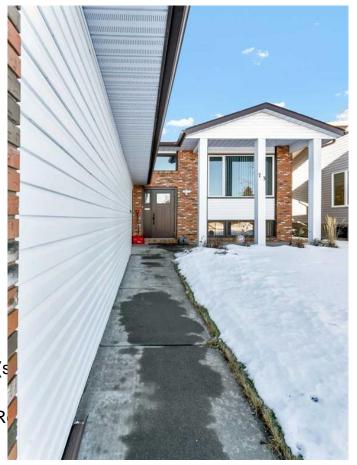

### \$529,900

5 Bedroom, 3.00 Bathroom, 1,267 sqft Residential on 0.15 Acres

Southview-Park Meadows, Medicine Hat, Alberta

Welcome to your dream home! This beautifully renovated 1,267 sqft bi-level has been meticulously updated by a professional home builder, ensuring exceptional craftsmanship and design throughout. Nestled in a fantastic central location, this property boasts sleek flooring, elegant trim, stylish lighting, and a contemporary color palette that flows seamlessly from room to room.