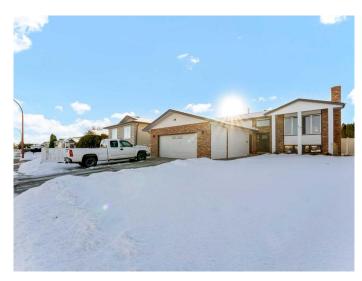

### \$529,900

5 Bedroom, 3.00 Bathroom, 1,267 sqft Residential on 0.15 Acres

Southview-Park Meadows, Medicine Hat, Alberta

Welcome to your dream home! This beautifully renovated 1,267 sqft bi-level has been meticulously updated by a professional home builder, ensuring exceptional craftsmanship and design throughout. Nestled in a fantastic central location, this property boasts sleek flooring, elegant trim, stylish lighting, and a contemporary color palette that flows seamlessly from room to room.

On the lower level you will find 3 additional; bedroom's, all big enough for teenagers, a home office, exercise room or anything else. There is another full bathroom, large family room with fireplace and loads of storage. Step outside to a large covered deck, perfect for summer gatherings, and enjoy the beautifully landscaped yard, fully fenced with vinyl fencing and equipped with underground sprinklers for easy maintenance. The oversized heated double garage provides ample space for vehicles and storage, ensuring that every need is met.