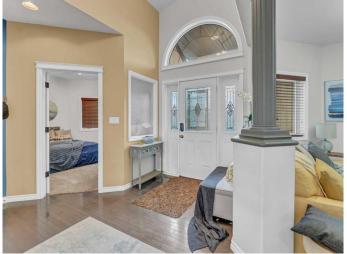

## \$599,900

3 Bedroom, 3.00 Bathroom, 1,728 sqft Residential on 0.16 Acres

Terrace, Medicine Hat, Alberta

Welcome to your new oasis in the serene neighborhood of Terrace Crescent Heights. This beautifully designed 3-bedroom, 2.5-bathroom home offers a perfect blend of comfort and modern living, making it an ideal choice for families or those seeking a peaceful retreat. As you step through the front door, you are greeted by a spacious open floorplan filled with natural light from the large windows that adorn the space. The inviting atmosphere is perfect for both relaxation and entertaining. The bright kitchen features ample counter space and modern appliances, making it a joy to cook and gather with family. Just off the kitchen, a charming deck provides a perfect spot to unwind while overlooking the stunning coulee, offering picturesque views that change with the seasons. The main floor also includes convenient laundry facilities and a cozy nook near the entrance, providing extra space for storage or a small reading area. Venture down to the lower level, where you'II find a generous family room designed for entertaining. Complete with a wet bar, this space is perfect for hosting friends and family gatherings. Adjacent to the family room, a versatile rec room offers additional options for play or relaxation. For cozy family movie nights, a dedicated theater room awaits, ensuring that entertainment is always at your fingertips. The lower level features two well-sized bedrooms, conveniently located next to each other. These bedrooms share a thoughtfully designed bathroom with separate