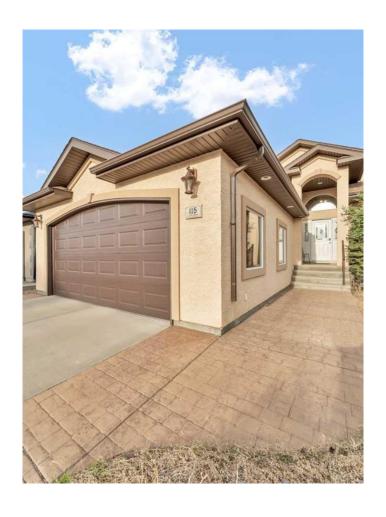

## \$599,900

3 Bedroom, 3.00 Bathroom, 1,728 sqft Residential on 0.16 Acres

Terrace, Medicine Hat, Alberta

Welcome to your new oasis in the serene neighborhood of Terrace Crescent Heights. This beautifully designed 3-bedroom, 2.5-bathroom home offers a perfect blend of comfort and modern living, making it an ideal choice for families or those seeking a peaceful retreat. As you step through the front door, you are greeted by a spacious open floorplan filled with natural light from the large windows that adorn the space. The inviting atmosphere is perfect for both relaxation and entertaining. The bright kitchen features ample counter space and modern appliances, making it a joy to cook and gather with family. Just off the kitchen, a charming deck provides a perfect spot to unwind while overlooking the stunning coulee, offering picturesque views that change with the seasons. The main floor also includes convenient laundry facilities and a cozy nook near the entrance, providing extra space for storage or a small reading area. Venture down to the lower level, where you'II find a generous family room designed for entertaining. Complete with a wet bar, this space is perfect for hosting friends and family gatherings. Adjacent to the family room, a versatile rec room offers additional options for play or relaxation. For cozy family movie nights, a dedicated theater room awaits, ensuring that entertainment is always at your fingertips. The lower level features two well-sized bedrooms, conveniently located next to each other. These bedrooms share a thoughtfully designed bathroom with separate