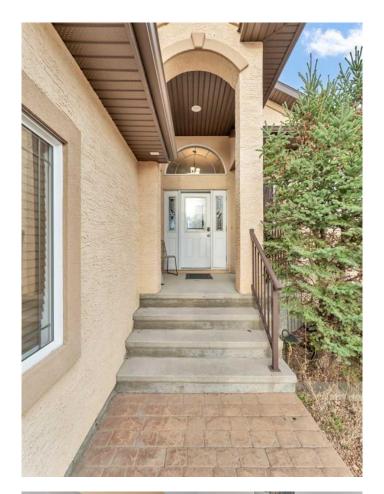

## \$599,900

3 Bedroom, 3.00 Bathroom, 1,728 sqft Residential on 0.16 Acres

Terrace, Medicine Hat, Alberta

Welcome to your new oasis in the serene neighborhood of Terrace Crescent Heights. This beautifully designed 3-bedroom, 2.5-bathroom home offers a perfect blend of comfort and modern living, making it an ideal choice for families or those seeking a peaceful retreat. As you step through the front door, you are greeted by a spacious open floorplan filled with natural light from the large windows that adorn the space. The inviting atmosphere is perfect for both relaxation and entertaining. The bright kitchen features ample counter space and modern appliances, making it a joy to cook and gather with family. Just off the kitchen, a charming deck provides a perfect spot to unwind while overlooking the stunning coulee, offering picturesque views that change with the seasons. The main floor also includes convenient laundry facilities and a cozy nook near the entrance, providing extra space for storage or a small reading area. Venture down to the lower level, where you'II find a generous family room designed for entertaining. Complete with a wet bar, this space is perfect for hosting friends and family gatherings. Adjacent to the family room, a versatile rec room offers additional options for play or relaxation. For cozy family movie nights, a dedicated theater room awaits, ensuring that entertainment is always at your fingertips. The lower level features two well-sized bedrooms, conveniently located next to each other. These bedrooms share a thoughtfully designed bathroom with separate