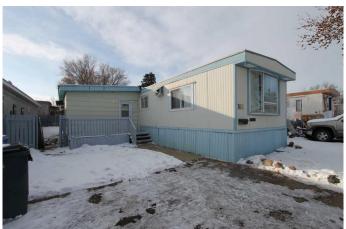

## \$151,000

3 Bedroom, 1.00 Bathroom, 1,118 sqft Residential on 0.08 Acres

SW Hill, Medicine Hat, Alberta

NO LOT RENT! Affordable living in this 1116 Sq/ft mobile situated in Tower Estates. This spacious home features 3 bedrooms, full 4 piece bath with large tub and large family room addition. The kitchen has an abundance of cabinets and is combined with the living room to maximize the large open space suitable for any size furniture. Rear deck looks onto a landscaped and fenced back yard with a shed for extra storage. Comes complete with a full appliance package and 3 window a/c units for temperature control during the warmer months. Can be quick possession.