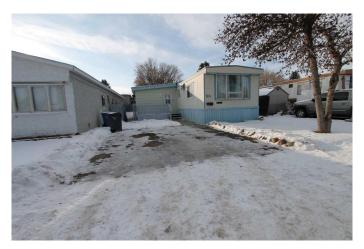

## \$151,000

3 Bedroom, 1.00 Bathroom, 1,118 sqft Residential on 0.08 Acres

SW Hill, Medicine Hat, Alberta

NO LOT RENT! Affordable living in this 1116 Sq/ft mobile situated in Tower Estates. This spacious home features 3 bedrooms, full 4 piece bath with large tub and large family room addition. The kitchen has an abundance of cabinets and is combined with the living room to maximize the large open space suitable for any size furniture. Rear deck looks onto a landscaped and fenced back yard with a shed for extra storage. Comes complete with a full appliance package and 3 window a/c units for temperature control during the warmer months. Can be quick possession.