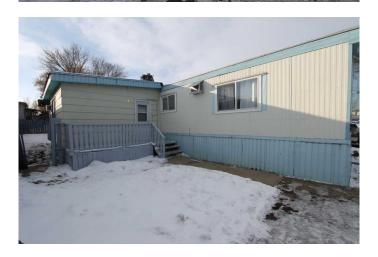

## \$151,000

3 Bedroom, 1.00 Bathroom, 1,118 sqft Residential on 0.08 Acres

SW Hill, Medicine Hat, Alberta

NO LOT RENT! Affordable living in this 1116 Sq/ft mobile situated in Tower Estates. This spacious home features 3 bedrooms, full 4 piece bath with large tub and large family room addition. The kitchen has an abundance of cabinets and is combined with the living room to maximize the large open space suitable for any size furniture. Rear deck looks onto a landscaped and fenced back yard with a shed for extra storage. Comes complete with a full appliance package and 3 window a/c units for temperature control during the warmer months. Can be quick possession.