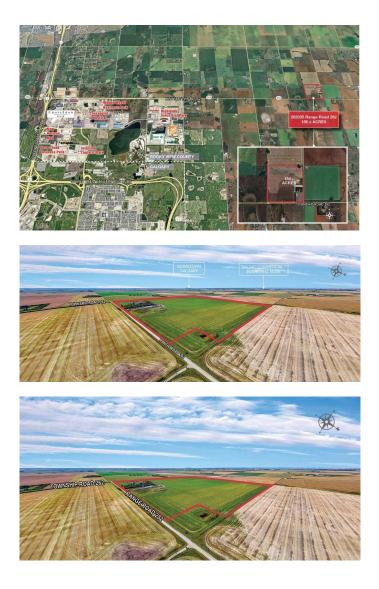

#### \$5,460,000

0 Bedroom, 0.00 Bathroom, Land on 157.88 Acres

NONE, Rural Rocky View County, Alberta

**DEVELOPMENT LAND + 2 HOUSES** 

As the surrounding community continues to grow and the demand for logistics and commercial services increases, this parcel of land is ideally situated for future development.

Potential for additional 140± Acres to be purchased - the site to the West also available for sale. The subject site is located east of Balzac, Rocky View County, AB, which has seen significant growth and development in recent years.

About a 20 minute drive from Airdrie, AB and 18 minutes from Calgary, AB. Close proximity to some major commercial developments, including CrossIron Mills shopping centre, various industrial and logistics parks and retail developments, offering future potential for various types of developments if the parcel is rezoned.

Quick and easy access to Crossiron Drive, Dwight McClellan/Metis Trail, Stoney Trail (Calgary ring road) and QE 2, as well as the Calgary International Airport. The Location Development Potential Property Details Driving Times FOR SALE | 156 ACRES ±