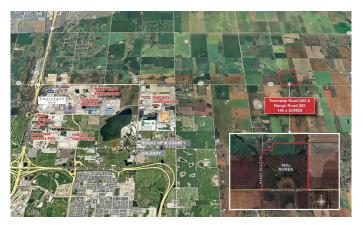

### \$4,900,000

0 Bedroom, 0.00 Bathroom, Land on 139.50 Acres

NONE, Rural Rocky View County, Alberta

The subject site is located east of Balzac, Rocky View County, AB, in an area that has seen significant growth and development in recent years. About a 20 minute drive from Airdrie, AB and 18 minutes from Calgary, AB. Close proximity to some major commercial developments, including CrossIron Mills shopping centre, various industrial and logistics parks and retail developments, offering future potential for various types of developments if the parcel is rezoned. Quick and easy access to Crossiron Drive, Dwight McClellan/Metis Trail, Stoney Trail (Calgary ring road) and QE 2, as well as the Calgary International Airport.

# **Community Information**

Address Township Road 262 Range Road 283

Subdivision NONE

City Rural Rocky View County

County Rocky View County

Province Alberta

Postal Code T0M 0T0