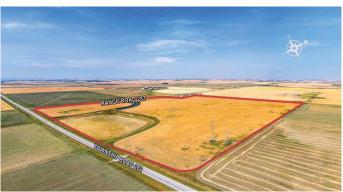

### \$4,900,000

0 Bedroom, 0.00 Bathroom, Land on 139.50 Acres

NONE, Rural Rocky View County, Alberta

The subject site is located east of Balzac, Rocky View County, AB, in an area that has seen significant growth and development in recent years. About a 20 minute drive from Airdrie, AB and 18 minutes from Calgary, AB. Close proximity to some major commercial developments, including CrossIron Mills shopping centre, various industrial and logistics parks and retail developments, offering future potential for various types of developments if the parcel is rezoned. Quick and easy access to Crossiron Drive, Dwight McClellan/Metis Trail, Stoney Trail (Calgary ring road) and QE 2, as well as the Calgary International Airport.