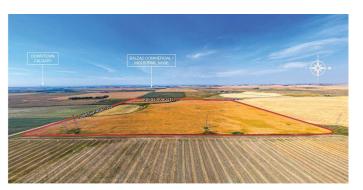

### \$4,900,000

0 Bedroom, 0.00 Bathroom, Land on 139.50 Acres

NONE, Rural Rocky View County, Alberta

The subject site is located east of Balzac, Rocky View County, AB, in an area that has seen significant growth and development in recent years. About a 20 minute drive from Airdrie, AB and 18 minutes from Calgary, AB. Close proximity to some major commercial developments, including CrossIron Mills shopping centre, various industrial and logistics parks and retail developments, offering future potential for various types of developments if the parcel is rezoned. Quick and easy access to Crossiron Drive, Dwight McClellan/Metis Trail, Stoney Trail (Calgary ring road) and QE 2, as well as the Calgary International Airport.